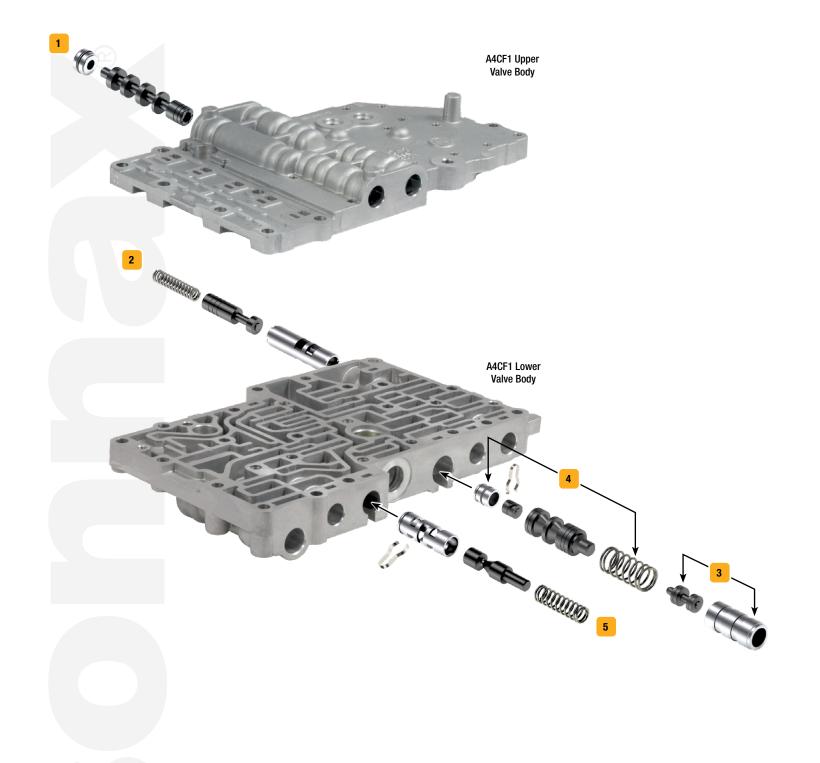

## Hyundai/Kia A4CF1/2

|                                                                                     |                                              |             |         | Drop-In                          |                |
|-------------------------------------------------------------------------------------|----------------------------------------------|-------------|---------|----------------------------------|----------------|
| Symptoms/Part Type                                                                  | Product Name                                 | Part No.    | Details | ZIP Zip Valve <sup>™</sup> Parts | Tooling        |
| TCC/Lockup Symptoms                                                                 |                                              |             |         |                                  |                |
| TCC codes, Overheating, TCC apply & release concerns, Cycling TCC RPM               | Oversized Damper Clutch Control<br>Valve Kit | 1 84741-13K |         |                                  | F-84741-TL13*‡ |
| Converter shudder & TCC slip, TCC apply & release concerns, TCC codes, Overheating  | TCC Regulator Valve Kit                      | 2 84741-07K | ZIP     |                                  |                |
| Pressure Problems                                                                   |                                              |             |         |                                  |                |
| Soft shifts, High line pressure in Reverse,<br>Low line rise in Drive               | Boost Valve Kit                              | 3 84741-01K | ZiP     |                                  |                |
| Soft shifts, Clutch failure, Harsh shifts,<br>Low line pressure, High line pressure | Oversized Pressure Regulator Valve Kit       | 4 84741-03K |         |                                  | 84741-TL3      |
| Shift/Engagement Concerns                                                           |                                              | ·           | ·       |                                  | ·              |
| Delayed Forward, Shift concerns,<br>Low line pressure, No lockup                    | Pressure Reducing Valve Kit                  | 5 84741-10K |         |                                  | F-84741-TL10*  |